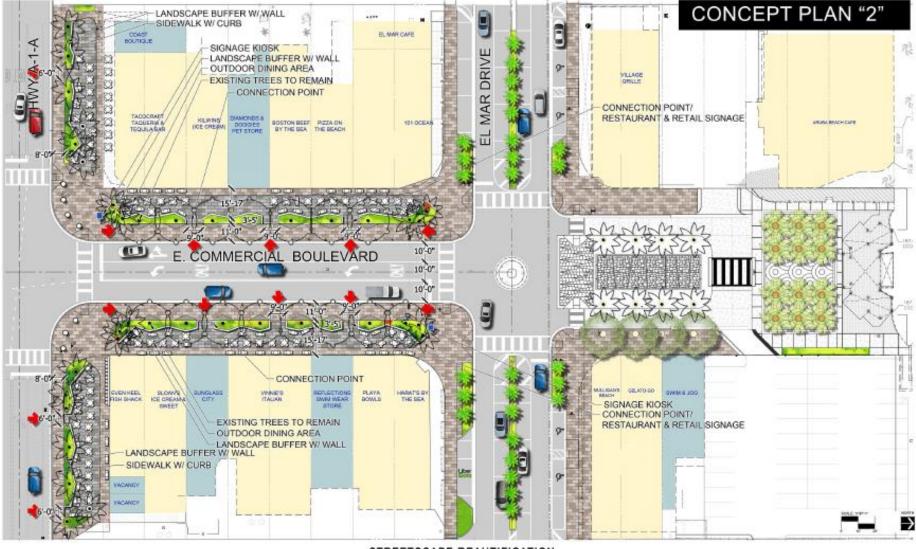

#### Proposed Redesign

STREETSCAPE BEAUTIFICATION DOWNTOWN EAST OF OCEAN DRIVE

LAUDERDALE BY•THE•SEA

LAUDERDALE BY THE SEA, FLORIDA

#### Proposed Redesign