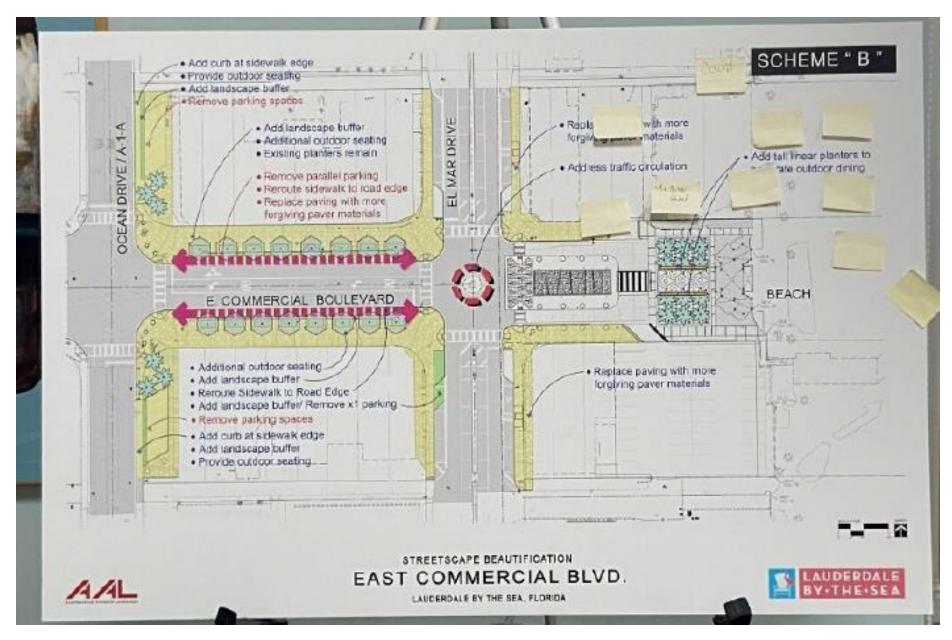

#### Proposed Redesign

STREETSCAPE BEAUTIFICATION DOWNTOWN EAST OF OCEAN DRIVE

LAUDERDALE BY•THE•SEA

LAUDERDALE BY THE SEA, FLORIDA

#### Proposed Redesign